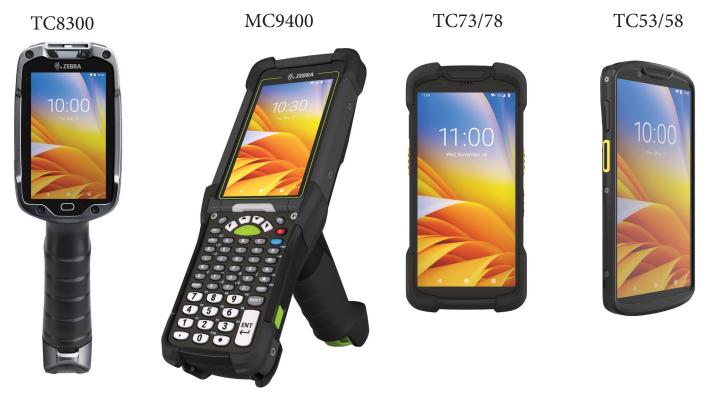

# **Mobile Computers**

Our mobile computing line-up includes the latest rugged devices for your mobile computing tasks. We offer compact Windows Embedded and Android devices, which are available with built-in barcode and RFID reading capabilities.

### Handheld Mobile Computers