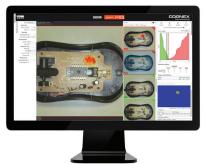

# **Machine Vision**

Automate your manufacturing process and improve quality by integrating a machine vision system into your production line. These systems are excellent for inspecting parts, verifying quantity and ensuring correct marks and labeling.