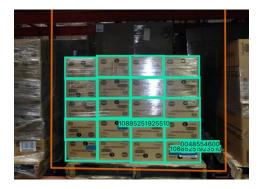

# Warehouse Drones

AI enabled inventory insights collected by autonomous drones. With Gather AI you can digitize the entire facility. Find specific products, perform spot checks on specific pallets, or locate misplaced inventory - making inventory management faster and more accurate.