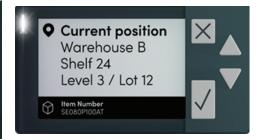

# Warehouse Drones

AI enabled inventory insights collected by autonomous drones. With Gather AI you can digitize the entire facility. Find specific products, perform spot checks on specific pallets, or locate misplaced inventory - making inventory management faster and more accurate.