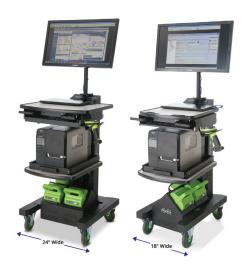

# Mobile Power

Innovative battery powered mobile workstations and non-powered carts are designed to make high-volume barcode printers, computers, scanners, scales and other equipment truly mobile—enabling you to perform your task or operation anywhere in a facility.

Newcastle Mid-Range NB Series Workstation

Newcastle Heavy-Duty PC Series Workstation