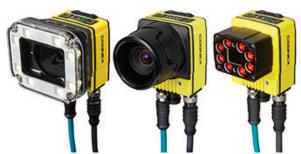

# **Machine Vision**

Automate your manufacturing process and improve quality by integrating a machine vision system into your production line. These systems are excellent for inspecting parts, verifying quantity and ensuring correct marks and labeling.

#### Deep Learning Software

Cognex VisionPro

Zebra Aurora

Cognex VisionPro