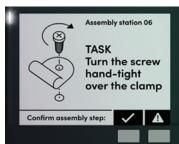

# Warehouse Drones

AI enabled inventory insights collected by autonomous drones. With Gather AI you can digitize the entire facility. Find specific products, perform spot checks on specific pallets, or locate misplaced inventory - making inventory management faster and more accurate.