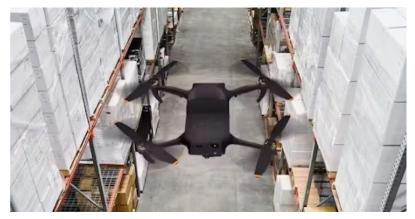

# Warehouse Drones

AI enabled inventory insights collected by autonomous drones. With Gather AI you can digitize the entire facility. Find specific products, perform spot checks on specific pallets, or locate misplaced inventory - making inventory management faster and more accurate.