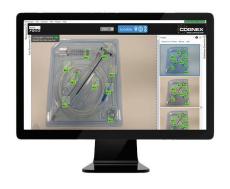

# Warehouse Drones

AI enabled inventory insights collected by autonomous drones. With Gather AI you can digitize the entire facility. Find specific products, perform spot checks on specific pallets, or locate misplaced inventory - making inventory management faster and more accurate.