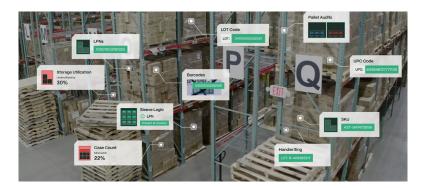

# Warehouse Drones

AI enabled inventory insights collected by autonomous drones. With Gather AI you can digitize the entire facility. Find specific products, perform spot checks on specific pallets, or locate misplaced inventory - making inventory management faster and more accurate.