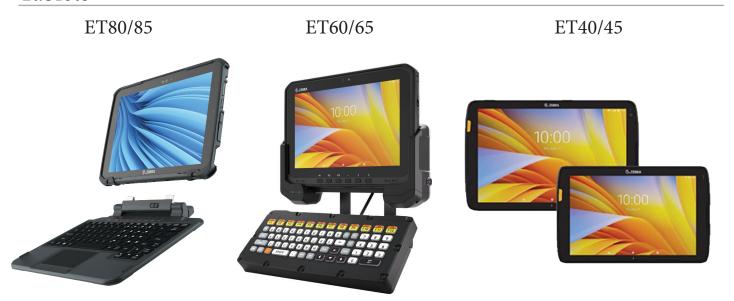

# **Mobile Computers**

Our mobile computing line-up includes the latest rugged devices for your mobile computing tasks. We offer compact Windows Embedded and Android devices, which are available with built-in barcode and RFID reading capabilities.

### **Tablets**