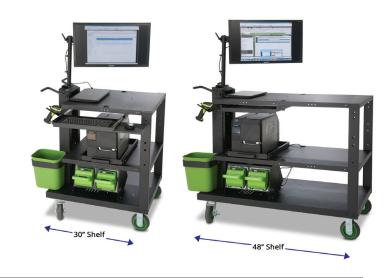

# Mobile Power

Innovative battery powered mobile workstations and non-powered carts are designed to make high-volume barcode printers, computers, scanners, scales and other equipment truly mobile—enabling you to perform your task or operation anywhere in a facility.

Newcastle Mid-Range NB Series Workstation

Newcastle Heavy-Duty PC Series Workstation