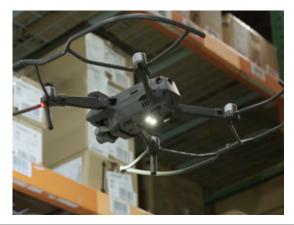

# Warehouse Drones

AI enabled inventory insights collected by autonomous drones. With Gather AI you can digitize the entire facility. Find specific products, perform spot checks on specific pallets, or locate misplaced inventory - making inventory management faster and more accurate.