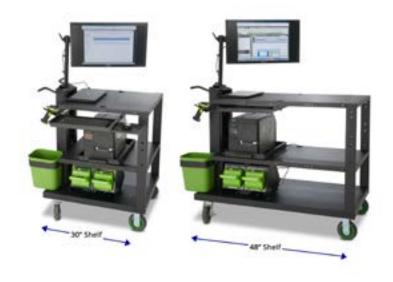

## Mobile Power

Innovative battery powered mobile workstations and non-powered carts are designed to make high-volume barcode printers, computers, scanners, scales and other equipment truly mobile—enabling you to perform your task or operation anywhere in a facility.

Newcastle Mid-Range NB Series Workstation

Newcastle Heavy-Duty PC Series Workstation