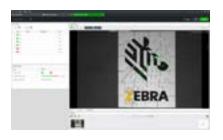

## **Barcode Verification**

Barcode verification is the only way to test that your barcodes are printing and scanning correctly and that they comply with industry standards. With Microscan barcode verifiers, you can be confident in the accuracy and quality of your barcodes.