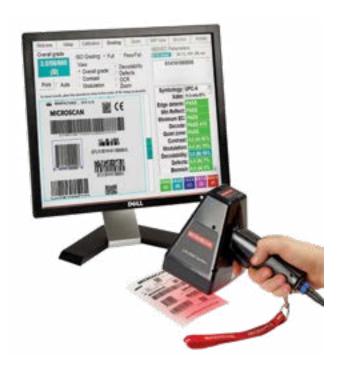

## **Barcode Verification**

Barcode verification is the only way to test that your barcodes are printing and scanning correctly and that they comply with industry standards. With Microscan barcode verifiers, you can be confident in the accuracy and quality of your barcodes.