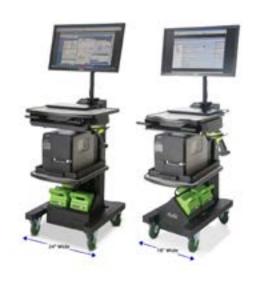

## Mobile Power

Innovative battery powered mobile workstations and non-powered carts are designed to make high-volume barcode printers, computers, scanners, scales and other equipment truly mobile—enabling you to perform your task or operation anywhere in a facility.

Newcastle Mid-Range NB Series Workstation

Newcastle Heavy-Duty PC Series Workstation