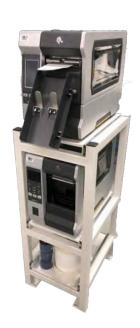

#### **Easy Slide Trays**

Ability to extend each printer out 5"
Makes media changes quick and easy
Avoid removing the door in tight spaces
Lower media tray for easy access storage

Reduces the footprint of two printers by half Better use of floor space 13.5 x 20 x 2.5", extends to 18" Fits into crowded production environments

#### **Pre-drilled Floor Mounts**

Securely mounts to the floor Easy to install

#### **Industrial Coating**

Hardened powder coat Withstands harsh environments Easy to clean