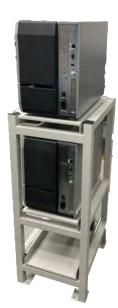

#### **Easy Slide Trays**

Ability to extend each printer out 5"
Makes media changes quick and easy
Avoid removing the door in tight spaces
Lower media tray for easy access storage

Reduces the footprint of two printers by half Better use of floor space 13.5 x 20 x 2.5", extends to 18" Fits into crowded production environments

#### **Pre-drilled Floor Mounts**

Securely mounts to the floor Easy to install

#### **Industrial Coating**

Hardened powder coat Withstands harsh environments Easy to clean