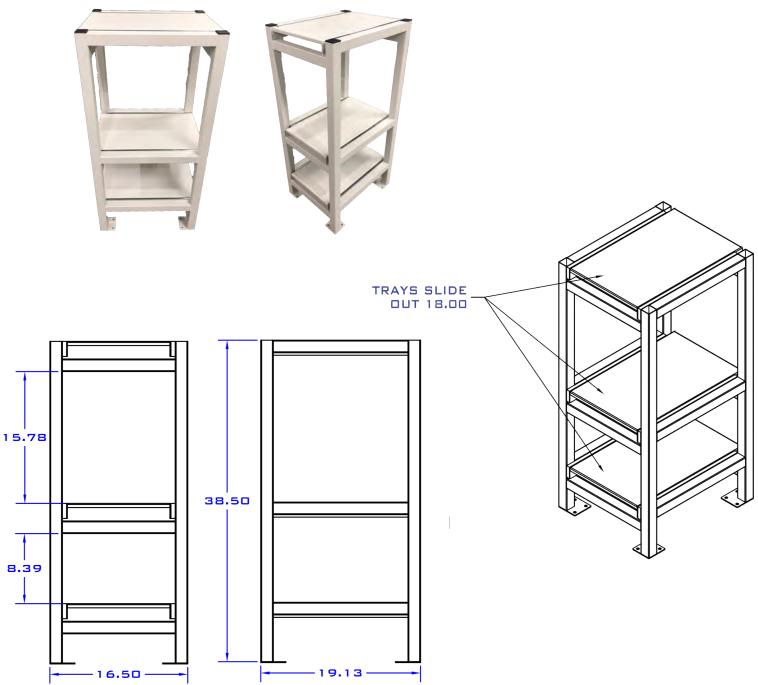

#### **Easy Slide Trays**

Ability to extend each printer out 5"
Makes media changes quick and easy
Avoid removing the door in tight spaces
Lower media tray for easy access storage

Reduces the footprint of two printers by half Better use of floor space 13.5 x 20 x 2.5", extends to 18" Fits into crowded production environments

#### **Pre-drilled Floor Mounts**

Securely mounts to the floor Easy to install

#### **Industrial Coating**

Hardened powder coat Withstands harsh environments Easy to clean