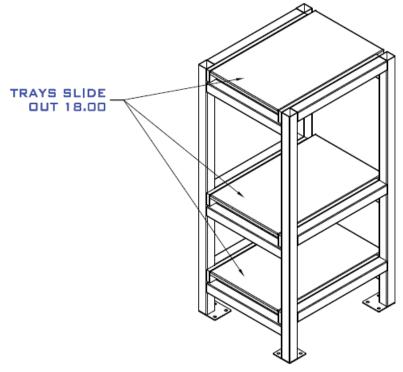

#### **Easy Slide Trays**

Ability to extend each printer out 18"
Makes media changes quick and easy
Avoid removing the door in tight spaces
Lower media tray for easy access storage