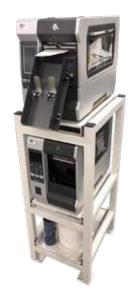

#### **Easy Slide Trays**

Ability to extend each printer out 18"
Makes media changes quick and easy
Avoid removing the door in tight spaces
Lower media tray for easy access storage

#### **Small Footprint**

Reduces the footprint of two printers by half Better use of floor space Fits into crowded production environments

#### **Pre-drilled Floor Mounts**

Securely mounts to the floor Easy to install

#### **Industrial Coating**

Hardened powder coat Withstands harsh environments Easy to clean