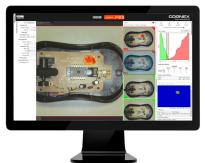

## **Machine Vision**

Automate your manufacturing process and improve quality by integrating a machine vision system into your production line. These systems are excellent for inspecting parts, verifying quantity and ensuring correct marks and labeling.

### PC Vision and Deep Learning

#### Deep Learning Software

Cognex VisionPro

Zebra Aurora

Cognex VisionPro