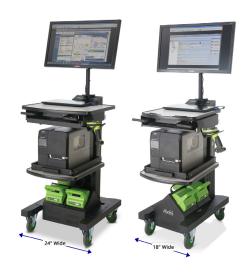

## Mobile Power

Innovative battery powered mobile workstations and non-powered carts are designed to make high-volume barcode printers, computers, scanners, scales and other equipment truly mobile—enabling you to perform your task or operation anywhere in a facility.

Newcastle Mid-Range NB Series Workstation

Newcastle Heavy-Duty PC Series Workstation