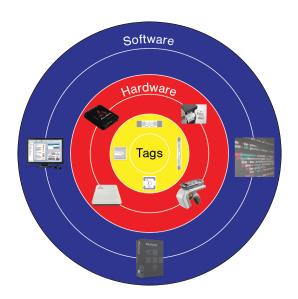

### <u>RFID</u>

Let our team implement RFID into your existing processes, or as a standalone asset tracking tool. Our experienced staff will help take the mystery out of RFID, and guide your decision making when evaluating if RFID is the right technology for your needs.