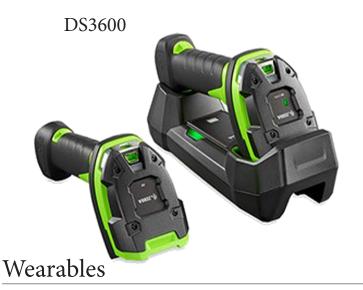

## **Barcode Scanning**

EMP Tech Group brings you the industry leading products for your barcode scanning applications. Our products include handheld barcode scanners, imagers, direct part mark readers, wearables, cordless scanners and barcode verifiers.

### Handheld Scanners

Fixed Mount Scanners

DataMan 300/360

DataMan 470

**FS70** 

**FS40** 