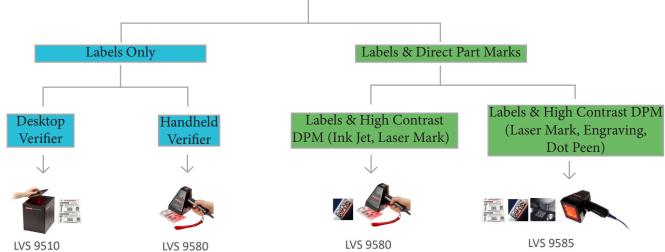

## **Barcode Verification**

Barcode verification is the only way to test that your barcodes are printing and scanning correctly and that they comply with industry standards. With Microscan barcode verifiers, you can be confident in the accuracy and quality of your barcodes.