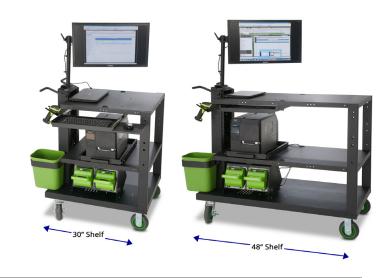

## Mobile Power

Innovative battery powered mobile workstations and non-powered carts are designed to make high-volume barcode printers, computers, scanners, scales and other equipment truly mobile—enabling you to perform your task or operation anywhere in a facility.

Newcastle Mid-Range NB Series Workstation

Newcastle Heavy-Duty PC Series Workstation