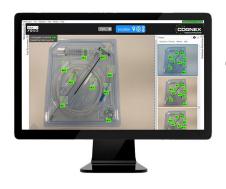

## **Machine Vision**

Automate your manufacturing process and improve quality by integrating a machine vision system into your production line. These systems are excellent for inspecting parts, verifying quantity and ensuring correct marks and labeling.

### PC Vision and Deep Learning

#### Deep Learning Software

Cognex VisionPro

Zebra Aurora

Cognex VisionPro