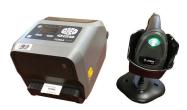

## **Barcode Verification**

Barcode verification is the only way to test that your barcodes are printing and scanning correctly and that they comply with industry standards. With Microscan barcode verifiers, you can be confident in the accuracy and quality of your barcodes.