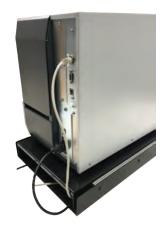

### **Built in Cable Organizer**

Maintains cables behind printer Keeps cables out of slide mechanism Minimizes cable wear and tear