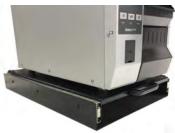

#### **Easy Slide Drawer**

Extends printer out 5" Makes media changes quick and easy Avoid removing the door in tight spaces Keeps printer clean and free of debris

#### **Sleek Design**

Minimal top and side clearance needed Dimensions: 13.5 x 20 x 2.5" (extends to 18") Fits into crowded production environments