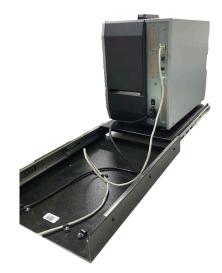

### **Built in Cable Organizer**

Maintains cables behind printer Keeps cables out of slide mechanism Minimizes cable wear and tear