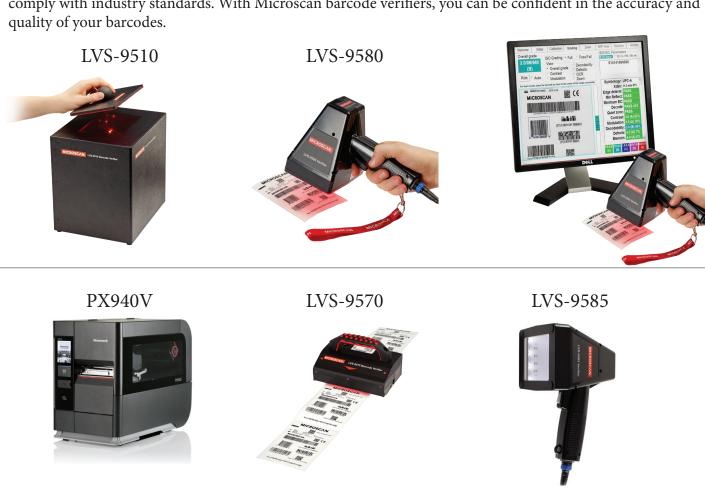

# Barcode Verification

Barcode verification is the only way to test that your barcodes are printing and scanning correctly and that they comply with industry standards. With Microscan barcode verifiers, you can be confident in the accuracy and

### Which Label Verifier Should I Choose?