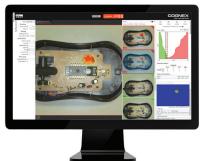

# **Machine Vision**

Automate your manufacturing process and improve quality by integrating a machine vision system into your production line. These systems are excellent for inspecting parts, verifying quantity and ensuring correct marks and labeling.

### PC Vision and Deep Learning