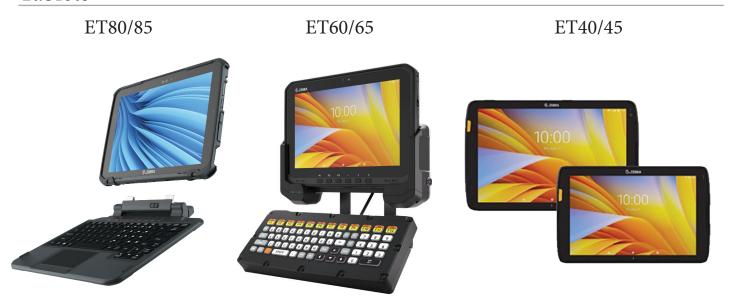

# **EMP Products**





# **Mobile Computers**

Our mobile computing line-up includes the latest rugged devices for your mobile computing tasks. We offer compact Windows Embedded and Android devices, which are available with built-in barcode and RFID reading capabilities.

### Handheld Mobile Computers



### **Tablets**





# **Printers**

Whatever your printing needs, EMP Tech Group has the right equipment to meet them. We sell, service and support stationary and mobile thermal printers. From high-performance applications to low volume and color printing, we offer fast reliable printers for any size job.



### **Industrial Printers**

ZT411



ZT610



CW-C6000A



**Mobile Printers** 



**Automated Labeling** 







Mounting Accessories











# **Barcode Scanning**

EMP Tech Group brings you the industry leading products for your barcode scanning applications. Our products include handheld barcode scanners, imagers, direct part mark readers, wearables, cordless scanners and barcode verifiers.

### Handheld Scanners





### Wearables







Fixed Mount Scanners

DataMan 370

DataMan 470

FS70

*