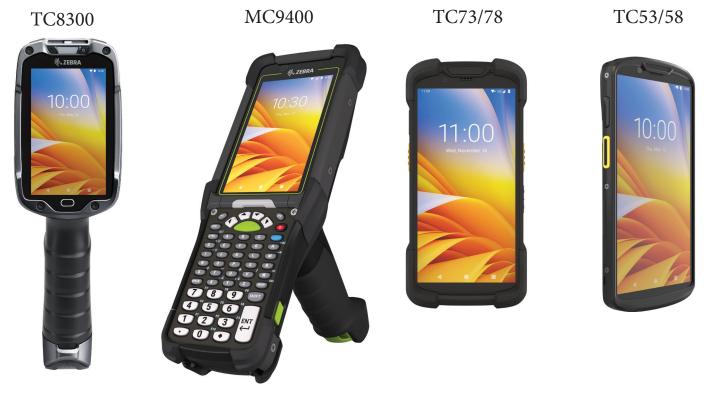

# **Mobile Computers**

Our mobile computing line-up includes the latest rugged devices for your mobile computing tasks. We offer compact Windows Embedded and Android devices, which are available with built-in barcode and RFID reading capabilities.

### Handheld Mobile Computers