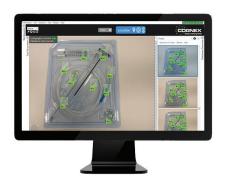

# **Machine Vision**

Automate your manufacturing process and improve quality by integrating a machine vision system into your production line. These systems are excellent for inspecting parts, verifying quantity and ensuring correct marks and labeling.

### PC Vision and Deep Learning