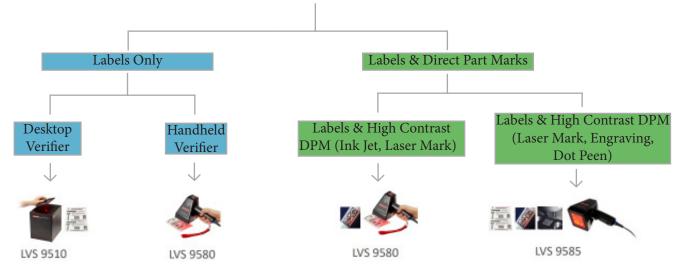

inters**

ZT411



ZT610



CW-C6000A



**Mobile Printers** 



**Automated Labeling** 







Mounting Accessories











# **Barcode Scanning**

EMP Tech Group brings you the industry leading products for your barcode scanning applications. Our products include handheld barcode scanners, imagers, direct part mark readers, wearables, cordless scanners and barcode verifiers.

### Handheld Scanners





### Wearables







Fixed Mount Scanners

DataMan 370

DataMan 470

FS70

**FS40** 













# Barcode Verification

Barcode verification is the only way to test that your barcodes are printing and scanning correctly and that they comply with industry standards. With Microscan barcode verifiers, you can be confident in the accuracy and



### Which Label Verifier Should I Choose?





### <u>RFID</u>

Let our team implement RFID into your existing processes, or as a standalone asset tracking tool. Our experienced staff will help take the mystery out of RFID, and guide your decision making when evaluating if RFID is the right technology for your needs.

RFD90



FX9600

MC3300R









### Passive RFID

Passive RFID continues to be a growing portion of our business here at the EMP Tech Group. Our Sales and Technical Services staff have years of experience with this technology and we continue to broaden our portfolio of product offerings and our expertise in selling and integrating these very specialized solutions.



#### **EMP RFID Portal**







AN480 Antenna







# Wireless LAN

Grow your business by investing in your wireless infrastructure. Get the coverage,