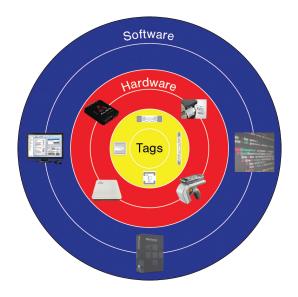

comply with industry standards. With Microscan barcode verifiers, you can be confident in the accuracy and



### Which Label Verifier Should I Choose?





### <u>RFID</u>

Let our team implement RFID into your existing processes, or as a standalone asset tracking tool. Our experienced staff will help take the mystery out of RFID, and guide your decision making when evaluating if RFID is the right technology for your needs.

RFD90



FX9600

MC3300R









### Passive RFID

Passive RFID continues to be a growing portion of our business here at the EMP Tech Group. Our Sales and Technical Services staff have years of experience with this technology and we continue to broaden our portfolio of product offerings and our expertise in selling and integrating these very specialized solutions.



#### **EMP RFID Portal**







AN480 Antenna







# Wireless LAN

Grow your business by investing in your wireless infrastructure. Get the coverage, speed and reliability that will keep your workforce moving. Our technicians are trained in the most efficient methods to lay out and install your wireless network. Combining leading wireless technology with our hands-on technical services makes for a winning installation



WiNG AP 8432

**WiNG AP 8533** 





### Wireless Site Survey





# Mobile Power

Innovative battery powered mobile workstations and non-powered carts are designed to make high-volume barcode printers, computers, scanners, scales and other equipment truly mobile—enabling you to perform your task or operation anywhere in a facility.

Newcastle Mid-Range NB Series Works