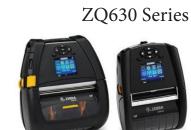

### **Industrial Printers**

ZT411

ZT610

CW-C6000A

**Mobile Printers** 

**Automated Labeling** 

Mounting Accessories