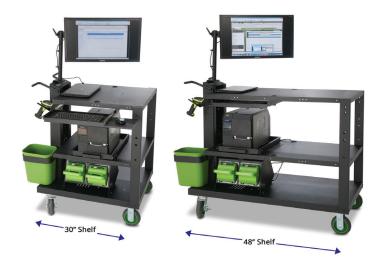

### Mobile Power

Innovative battery powered mobile workstations and non-powered carts are designed to make high-volume barcode printers, computers, scanners, scales and other equipment truly mobile—enabling you to perform your task or operation anywhere in a facility.