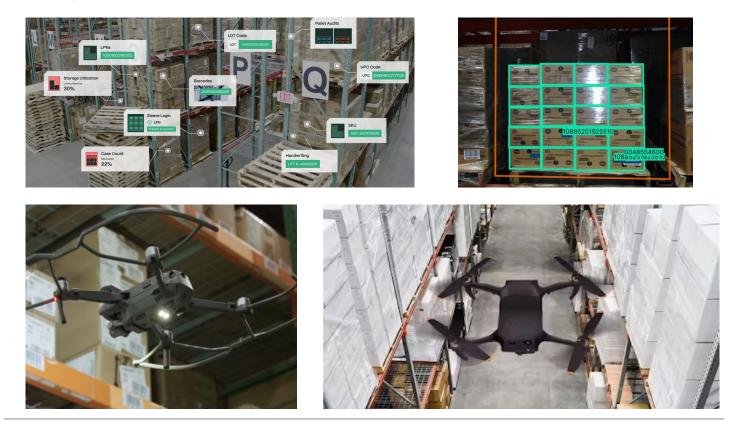

### Warehouse Drones

AI enabled inventory insights collected by autonomous drones. With Gather AI you can digitize the entire facility. Find specific products, perform spot checks on specific pallets, or locate misplaced inventory - making inventory management faster and more accurate.