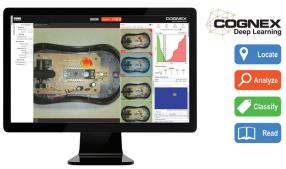

### Machine Vision

Automate your manufacturing process and improve quality by integrating a machine vision system into your production line. These systems are excellent for inspecting parts, verifying quantity and ensuring correct marks and labeling.

#### PC Vision and Deep Learning

Deep Learning Software

Cognex VisionPro

Zebra Aurora

Cognex VisionPro