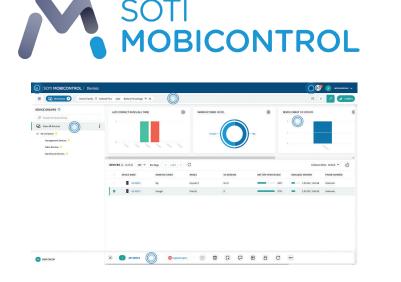

Mobile Device Management

Printer Management

| DEVICES ()              | Bevice Name v Search for De                                                                                                     | lices                                                                                                                                    |                                                                            |                      |             | .e al own                                                                                                                                                                                                          |
|-------------------------|---------------------------------------------------------------------------------------------------------------------------------|------------------------------------------------------------------------------------------------------------------------------------------|----------------------------------------------------------------------------|----------------------|-------------|--------------------------------------------------------------------------------------------------------------------------------------------------------------------------------------------------------------------|
| earch for Device Groups | DEVICE TYPE                                                                                                                     | () DEVICE FLAS                                                                                                                           |                                                                            | ۲                    | LAST UPDATE | ۲                                                                                                                                                                                                                  |
| View All Devices        | 1                                                                                                                               |                                                                                                                                          |                                                                            |                      |             |                                                                                                                                                                                                                    |
| RocketCo                | Nue Elinivable Light                                                                                                            | — Printranis Auto 10 T.                                                                                                                  | $\bigcirc$                                                                 |                      |             | ulla, i                                                                                                                                                                                                            |
|                         | Honeywell Last Det.                                                                                                             | - Epson 1997 Printer Grann-                                                                                                              |                                                                            |                      |             | Classifier V                                                                                                                                                                                                       |
|                         | DEVICE NAME                                                                                                                     | DEVICE TYPE                                                                                                                              | DEVICE FLAS                                                                | GROUPS               |             | PROTOCOL ADAPTER                                                                                                                                                                                                   |
|                         |                                                                                                                                 |                                                                                                                                          |                                                                            |                      |             |                                                                                                                                                                                                                    |
|                         | Brother RJ-4200 Printer 85                                                                                                      | Bruther RJ-4200 Printer                                                                                                                  | Green                                                                      | Warehouse            |             | Adaptar 3 (CAL228) - REST for Brother                                                                                                                                                                              |
|                         | Bruther RJ 4200 Printer B1     Bruther TD 400000W8 Printer 00                                                                   | Brother RJ-4200 Printer<br>Brother TD-4000040/8 Printer                                                                                  | Creen D                                                                    | Wanhouse<br>Wanhouse |             | Adapter 3 (CAL228) - 8557 for Brother<br>Adapter 3 (CAL228) - 8557 for Brother                                                                                                                                     |
|                         |                                                                                                                                 |                                                                                                                                          |                                                                            |                      |             |                                                                                                                                                                                                                    |
|                         | Birsther TD-4000DXWB Printer 00                                                                                                 | Brother 10-4000040VB Printer                                                                                                             | Green @                                                                    |                      |             | Adapter 3 (CAL228) - HEST for Briether                                                                                                                                                                             |
|                         | Besther TD-40000NWWB Printer 00     Egroon TBBY Printer 1                                                                       | Brother 10-40000MWB Printer<br>Epson 1987 Printer                                                                                        | Green @                                                                    | Warehouse            |             | Adapter 3 (CAL238) - BEST for Brother<br>Adapter 17 (BELL) - HEST for Epson                                                                                                                                        |
|                         | Besther TO-40000eWB Prieter 00     Gyoon TBW Prieter 1     Honeywell Lask Detector                                              | Brother 10-4000000000 Printer<br>Epsen 1987 Printer<br>Honsyssell Leak Detector                                                          | Coven (1)<br>Green (1)<br>Coven (1)                                        | Warehouse            |             | Adapter 3 (CAL228) - VEST for Einsther<br>Adapter 17 (BILL) - VEST for Einon<br>Adapter 1 (localhoot) - REST                                                                                                       |
|                         | Buscher TO-400001W8 Protein EG     Gauen Tally Priorie 1     Honzynell Lask Detector     Honzynell Lask Detector                | Brother 12-400004898 Minister<br>Epson 1987 Printer<br>Honeyvell Lask Detector<br>Honeyvell Lask Detector                                | Creen (1)<br>Green (1)<br>Green (1)<br>Creen (1)                           | Warehouse            |             | Adapter 3 (CAL22) - HEST for Enother<br>Adapter 17 (EKL1 - HEST for Epson<br>Adapter 10 calibot) - HEST<br>Adapter 10 calibot) - HEST                                                                              |
|                         | busher T0-40000HVB Proteir E0  fgson Tallyr Printer 1  flooryvell Lask Detector  Hungvell Lask Detector  Hongvell Lask Detector | Brother 15-400004WB Printer<br>Epson TBBY Printer<br>Historywell Lank Detector<br>Historywell Lank Detector<br>Historywell Lank Detector | Creen (1)<br>Green (1)<br>Green (1)<br>Green (1)<br>Creen (1)<br>Green (1) | Warehouse            |             | Adapter 3 (GAL201 - HSST for Eventher<br>Adapter 17 (GAL201 - HSST for Epson<br>Adapter 17 (SAL3) - HSST for Epson<br>Adapter 1 (Houlihoud) - HSST<br>Adapter 1 (Houlihoud) - HSST<br>Adapter 1 (Houlihoud) - HSST |