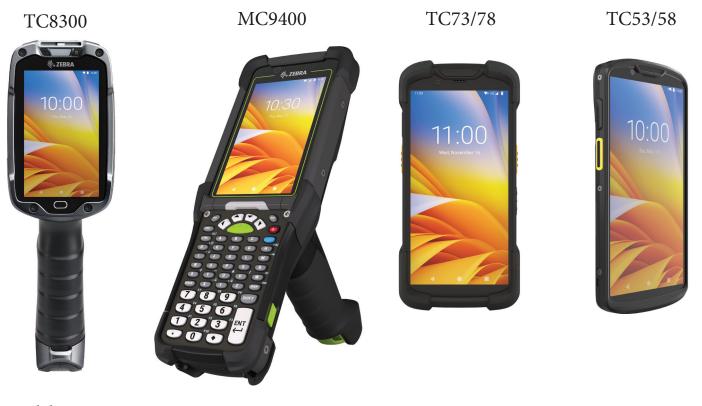

sales@emptechgroup.com www.emptechgroup.com

# **EMP Products**





### Mobile Computers

Our mobile computing line-up includes the latest rugged devices for your mobile computing tasks. We offer compact Windows Embedded and Android devices, which are available with built-in barcode and RFID reading capabilities.

#### Handheld Mobile Computers



#### Tablets





### **Printers**

Whatever your printing needs, EMP Tech Group has the right equipment to meet them. We sell, service and support stationary and mobile thermal printers. From high-performance applications to low volume and color printing, we offer fast reliable printers for any size job.



#### Industrial Printers

ZT411

| Z | [61 | 0 |
|---|-----|---|
|   |     | _ |

P

- -



Mobile Printers





CW-C6000A

EPSON



#### Automated Labeling





## Barcode Scanning

EMP Tech Group brings you the industry leading products for your barcode scanning applications. Our products include handheld barcode scanners, imagers, direct part mark readers, wearables, cordless scanners and barcode verifiers.

#### Handheld Scanners





### Warehouse Drones

AI enabled inventory in