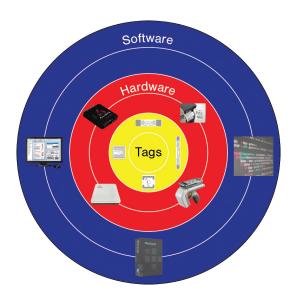

### <u>rfid</u>

Let our team implement RFID into your existing processes, or as a standalone asset tracking tool. Our experienced staff will help take the mystery out of RFID, and guide your decision making when evaluating if RFID is the right technology for your needs.

# Passive RFID

Passive RFID continues to be a growing portion of our business here at the EMP Tech Group. Our Sales and Technical Services staff have years of experience with this technology and we continue to broaden our portfolio of product offerings and our expertise in selling and integrating these very specialized solutions.