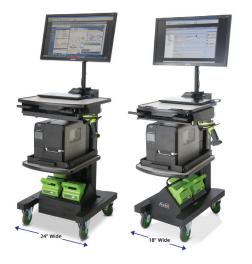

### Mobile Power

Innovative battery powered mobile workstations and non-powered carts are designed to make high-volume barcode printers, computers, scanners, scales and other equipment truly mobile—enabling you to perform your task or operation anywhere in a facility.