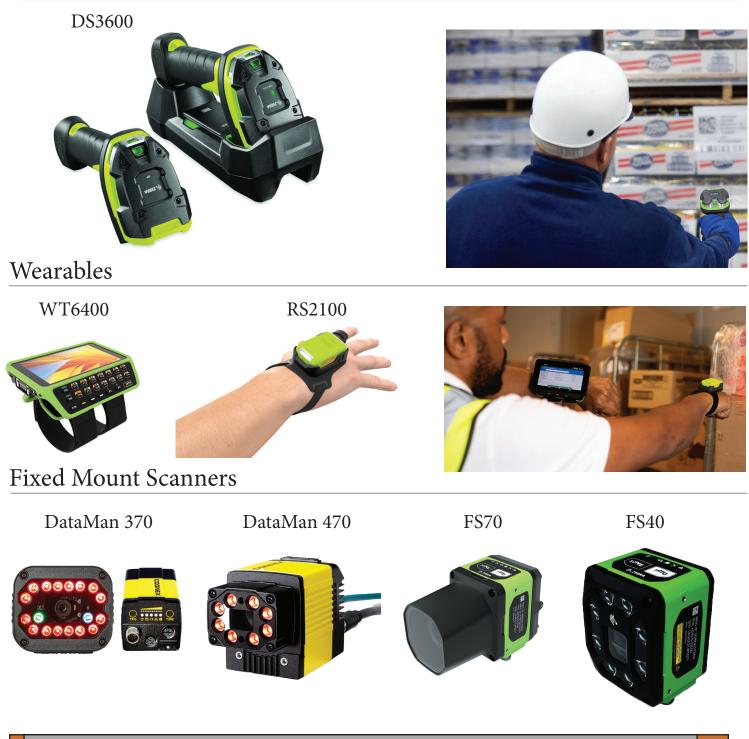

## Barcode Scanning

EMP Tech Group brings you the industry leading products for your barcode scanning applications. Our products include handheld barcode scanners, imagers, direct part mark readers, wearables, cordless scanners and barcode verifiers.

#### Handheld Scanners