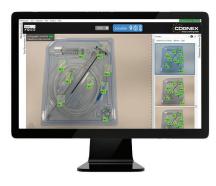

### Machine Vision

Automate your manufacturing process and improve quality by integrating a machine vision system into your production line. These systems are excellent for inspecting parts, verifying quantity and ensuring correct marks and labeling.