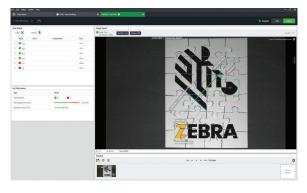

### Software

EMP will help you select the right software to suit your business needs. We offer a range of off the shelf software from our partners, along with custom and semi-custom programming to bring the best software solutions to our customers. To get your employees up to speed, we offer comprehensive training classses.

#### Label Management Software